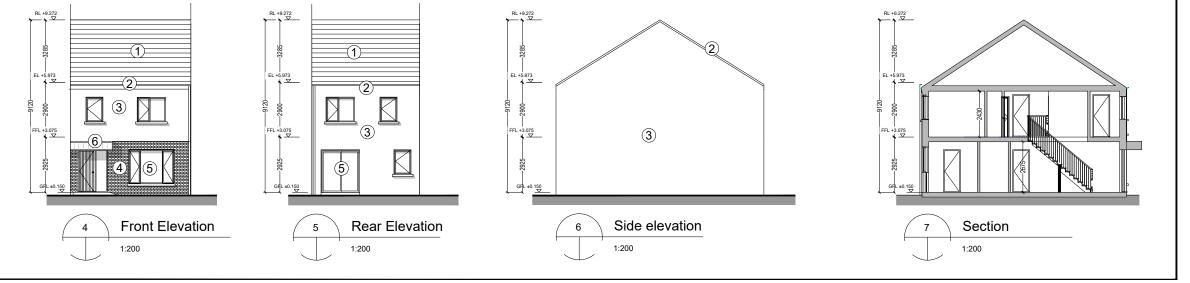

# **HOUSE TYPE C2**

3 BED 5P SEMI-DETACHED c.114.00 sq.m

North Point + Levels Vary throughout Site. Refer to Site Plan

- 1 Grey Concrete Roof Tiles
- 2 Black fascia and Gutter
- 3 Selected Render Finish
- (4) Select Brick
- (5) Selected Double Glazed Windows
- 6 Metal Standing Seam Roof Finish