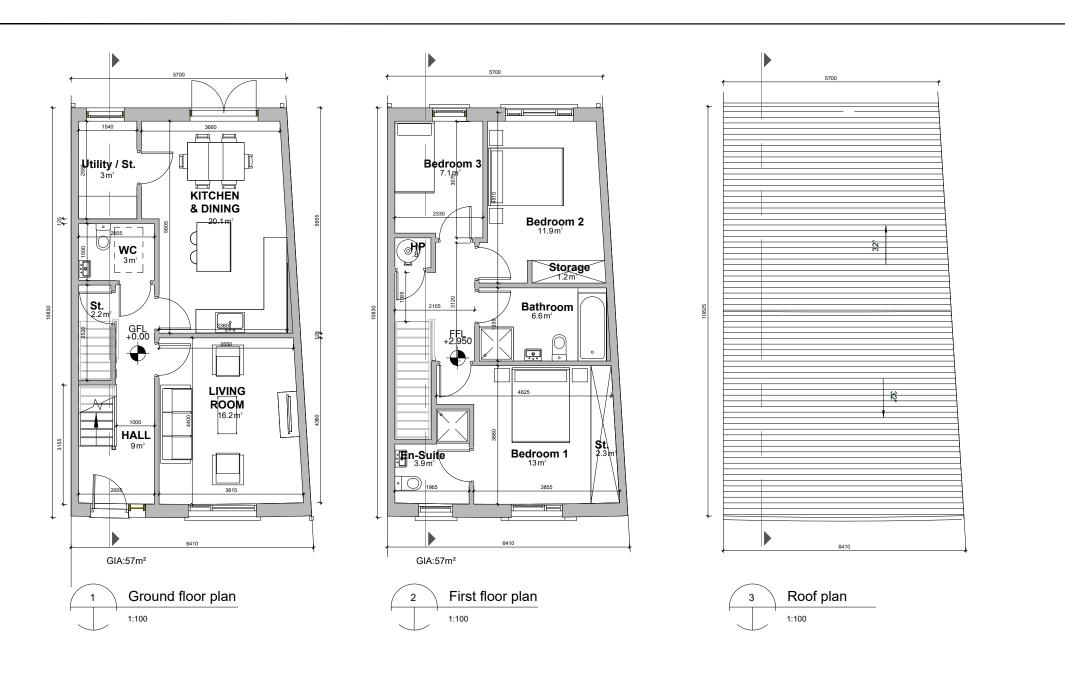

# **HOUSE TYPE C2**

3 BED 5P SEMI-DETACHED c.114.00 sq.m

North Point + Levels Vary throughout Site. Refer to Site Plan

- 1 Grey Concrete Roof Tiles
- 2 Black fascia and Gutter
- 3 Selected Render Finish
- (4) Select Brick
- (5) Selected Double Glazed Windows
- 6 Metal Standing Seam Roof Finish